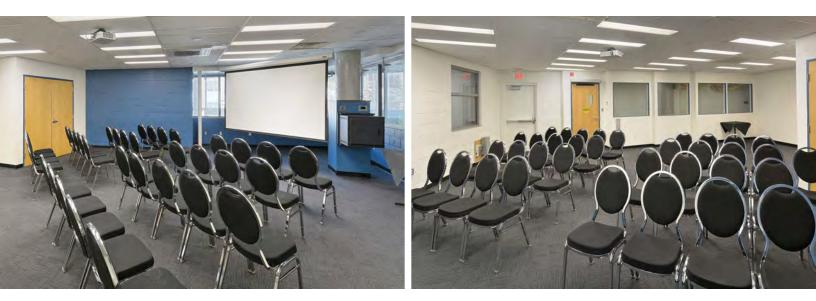

## 882 square feet

This room overlooks Gould Street and can accommodate 45 persons in a lecture style set up. It comes equipped with a built-in audio system, retractable projection screen and an LCD projector. The room's floating design and large windows are perfect for a casual reception, working lunch or training session.

## **Capacity and Style**

- 6 round tables of 8 persons, seating 45
- Theatre style with 45 chairs
- Reception style holding 45 guests

## **Equipment Available**

- 1 LCD projector and screen
- 1 PA system
- 1 Wired microphone
- 1 Podium
- Wireless internet

55 GOULD ST., TORONTO, ON M5B 1E9 • WWW.TMUSTUDENTCENTRE.CA

🔀 info@tmusc.ca / sales@tmusc.ca